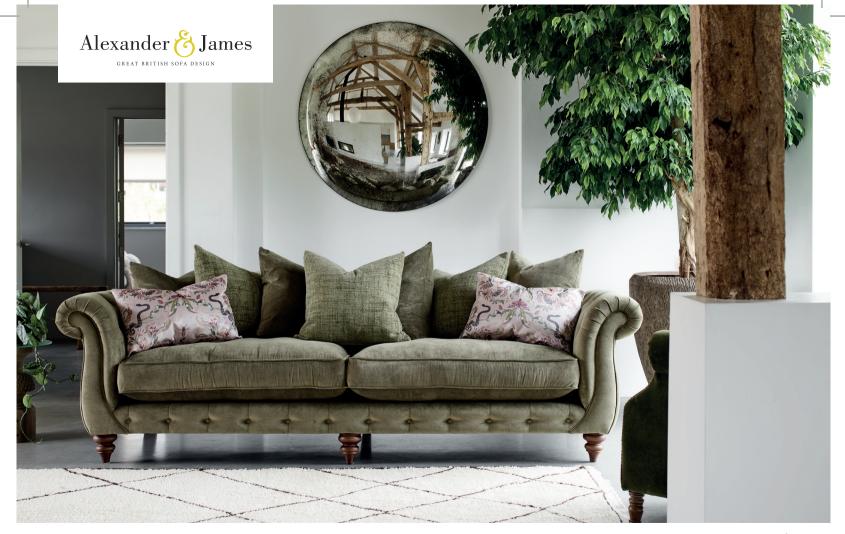

This tailored combination of swishy curves brings the outside opulently in - with the glamour of a fresh, green, ornamental garden. Pare back with simple bolsters or add drama and flamboyance with a NEW twisted classic pattern.

All Scatter and Bolster Cushions are included

4 SEATER SOFA

SHOWN IN AQUA VELVET SAGE FABRIC W: 266m H: 90cm D: 102cm