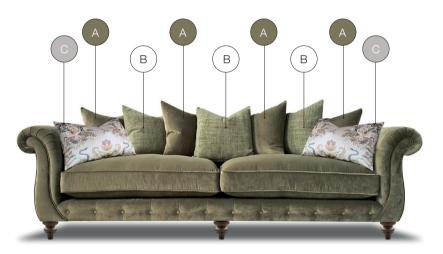

## HOW TO ORDER

- Available in: Full Fabric only
- Select a Plain Fabric from any Plains Swatch for the Sofa Body. Your A cushions will match this fabric
- Choose any Plain or Pattern Fabric for your B Cushions
- Choose any Plain or Pattern Fabric for your C Bolster Cushions
- Select Foot option: