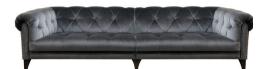

3 SEATER SOFA
SHOWN IN SOUL CHOCOLATE LEATHER
W: 232cm H: 72cm (SH: 44cm) D: 125cm /112cm

2 SEATER SOFA SHOWN IN SOUL CHOCOLATE LEATHER W: 203cm H: 72cm (SH: 44cm) D: 125cm /112cm

SNUGGLER
SHOWN IN ORACLE ANTIQUE FABRIC
W: 147cm H: 72cm (SH: 44cm) D: 125cm /112cm