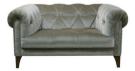

3 SEATER SOFA
SHOWN IN SOUL CHOCOLATE LEATHER
W: 232cm H: 72cm (SH: 44cm) D: 125cm /112cm

2 SEATER SOFA SHOWN IN SOUL CHOCOLATE LEATHER W: 203cm H: 72cm (SH: 44cm) D: 125cm /112cm

SNUGGLER
SHOWN IN ORACLE ANTIQUE FABRIC
W: 147cm H: 72cm (SH: 44cm) D: 125cm /112cm