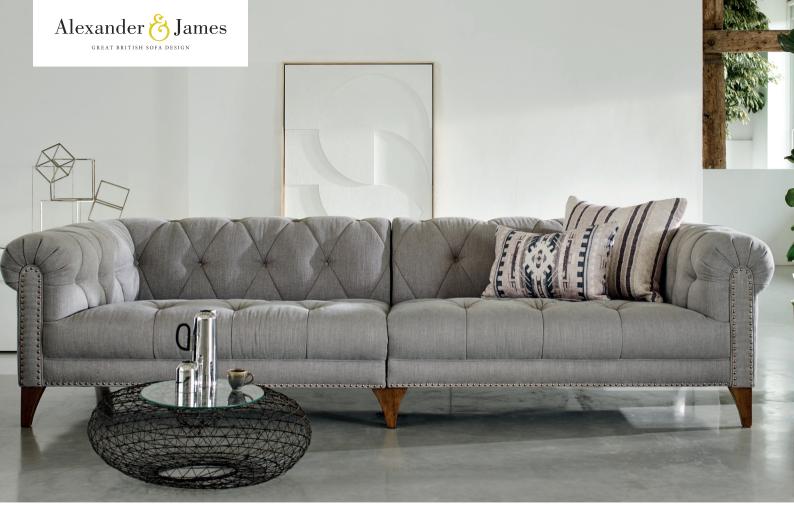

Sleek classic with hand tufted buttoning detail. Additional hand applied studs are a precious detail and the hardwood legs are super elegant.

4 SEATER SOFA

SHOWN IN ORACLE CHOCOLATE FABRIC
W: 292cm H: 72cm (SH: 44cm) D: 125cm/112cm