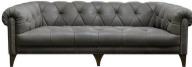

3 SEATER SOFA
SHOWN IN SOUL CHOCOLATE LEATHER
W: 232cm H: 72cm (SH: 44cm) D: 125cm /112cm

2 SEATER SOFA SHOWN IN SOUL CHOCOLATE LEATHER W: 203cm H: 72cm (SH: 44cm) D: 125cm /112cm

SNUGGLER
SHOWN IN ORACLE ANTIQUE FABRIC
W: 147cm H: 72cm (SH: 44cm) D: 125cm /112cm