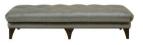

FOOT STOOL

SHOWN IN ORACLE ANTIQUE FABRIC

W: 182cm H: 42cm D: 86cm

SH = Seat Height

Available in shallow and deep depths
\*all dimensions are approximate, please allow a tolerance of +/- 3cm