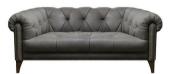

3 SEATER SOFA
SHOWN IN SOUL CHOCOLATE LEATHER
W: 232cm H: 72cm (SH: 44cm) D: 125cm /112cm

2 SEATER SOFA SHOWN IN SOUL CHOCOLATE LEATHER W: 203cm H: 72cm (SH: 44cm) D: 125cm /112cm

SNUGGLER
SHOWN IN ORACLE ANTIQUE FABRIC
W: 147cm H: 72cm (SH: 44cm) D: 125cm /112cm