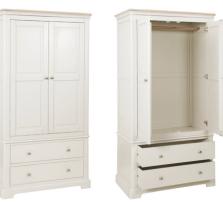

x
D 425 mm



LYD002 **5 Drawer Wellington** H 1315 x W 610 x D 425 mm



LYD003 **2 + 2 Chest** H 875 x W 995 x D 425 mm



LYD004 **2 + 3 Chest** H 1120 x W 995 x D 425 mm



LYD005 **2 + 4 Chest** H 1365 x W 995 x D 425 mm



LYD006 **3 Over 4 Chest** H 875 x W 1399 x D 425 mm

# Dressing Table, Stool & Mirror



LYD022

Dressing Table

H 830 x W 1010 x D 425 mm



Dressing Table Mirror
H 474 x W 500 x D 130 mm



LYD024

Dressing Table Stool

H 440 x W 510 x D 400 mm

Grey Fabric Seat Pad

## Beds



LYD042 / LYD043 / LYD044 **4'6" / 5' / 6' High Foot End Panel Bed** H 1140 x W 1505 / 1655 / 1950 x L 2003 / 2108 / 2135 mm

Beds supplied with plywood slats

#### Wardrobes



LYD031 **Double All Hanging Wardrobe** H 2030 x W 1050 x D 605 mm Supplied with one wooden double hanging rail.



LYD032

2 Drawer Double Wardrobe
H 2030 x W 1050 x D 605 mm
Supplied with one wooden double hanging rail





#### LYD036

#### **Quad Wardrobe**

H 2030 x W 2018 x D 605 mm Supplied with two single wooden hanging rails in each single section and one wooden double hanging rail in middle section

## Beautiful Detail

The Lychford Bedroom Collection evokes traditional craftsmanship, quality and timeless design elements with a contemporary twist.

Designed in the UK, the range features elegant, gently curved mouldings and a long-lasting paint finish. Complemented by solid oak lightly finished tops that feature softly rounded corners.