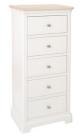

### Bedsides & Chests

LYD001 **3 Drawer Bedside** H 736 x W 495 x D 425 mm

LYD009 **Compact Bedside** H 715 x W 400 x D 300 mm

LYD010 **2 Drawer Bedside**H 580 x W 495 x
D 425 mm

LYD002 **5 Drawer Wellington** H 1315 x W 610 x D 425 mm