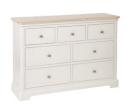

LYD003 **2 + 2 Chest** H 875 x W 995 x D 425 mm

LYD004 **2 + 3 Chest** H 1120 x W 995 x D 425 mm

LYD005 **2 + 4 Chest** H 1365 x W 995 x D 425 mm

LYD006 **3 Over 4 Chest** H 875 x W 1399 x D 425 mm