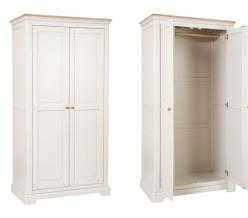

#### Wardrobes

LYD031 **Double All Hanging Wardrobe** H 2030 x W 1050 x D 605 mm Supplied with one wooden double hanging rail.

LYD032

2 Drawer Double Wardrobe
H 2030 x W 1050 x D 605 mm
Supplied with one wooden double hanging rail