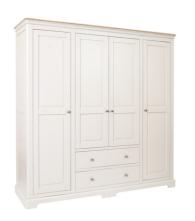

#### **Quad Wardrobe**

H 2030 x W 2018 x D 605 mm Supplied with two single wooden hanging rails in each single section and one wooden double hanging rail in middle section