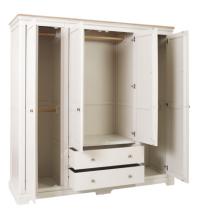

#### **Quad Wardrobe**

H 2030 x W 2018 x D 605 mm Supplied with two single wooden hanging rails in each single section and one wooden double hanging rail in middle section