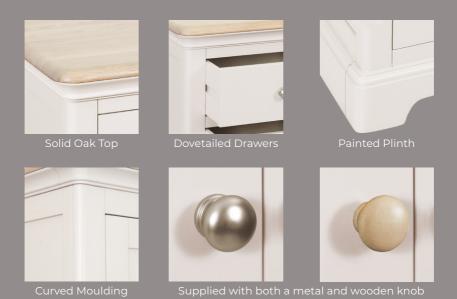

## Beautiful Detail

The Lychford Bedroom Collection evokes traditional craftsmanship, quality and timeless design elements with a contemporary twist.

Designed in the UK, the range features elegant, gently curved mouldings and a long-lasting paint finish. Complemented by solid oak lightly finished tops that feature softly rounded corners.