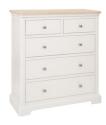

LYD003 **2 + 2 Chest** H 875 x W 995 x D 425 mm

LYD004 **2 + 3 Chest** H 1120 x W 995 x D 425 mm

LYD005 **2 + 4 Chest** H 1365 x W 995 x D 425 mm

LYD006 **3 Over 4 Chest** H 875 x W 1399 x D 425 mm