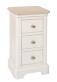

### Bedsides & Chests

LYD001 **3 Drawer Bedside** H 736 x W 495 x D 425 mm

LYD009 **Compact Bedside** H 715 x W 400 x D 300 mm

LYD010 **2 Drawer Bedside**H 580 x W 495 x
D 425 mm

LYD002 **5 Drawer Wellington** H 1315 x W 610 x D 425 mm