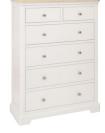

### Bedsides & Chests

LYD001 **3 Drawer Bedside** H 736 x W 495 x D 425 mm

LYD009 **Compact Bedside** H 715 x W 400 x D 300 mm

LYD010 **2 Drawer Bedside**H 580 x W 495 x
D 425 mm

LYD002 **5 Drawer Wellington** H 1315 x W 610 x D 425 mm