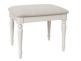

# Dressing Table, Stool & Mirror

LYD022

Dressing Table

H 830 x W 1010 x D 425 mm

Dressing Table Mirror
H 474 x W 500 x D 130 mm

LYD024

Dressing Table Stool

H 440 x W 510 x D 400 mm

Grey Fabric Seat Pad