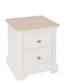

### Bedsides & Chests

LYD001 **3 Drawer Bedside** H 736 x W 495 x D 425 mm

LYD009 **Compact Bedside** H 715 x W 400 x D 300 mm

LYD010 **2 Drawer Bedside**H 580 x W 495 x
D 425 mm

LYD002 **5 Drawer Wellington** H 1315 x W 610 x D 425 mm