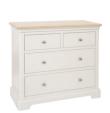

LYD003 **2 + 2 Chest** H 875 x W 995 x D 425 mm

LYD004 **2 + 3 Chest** H 1120 x W 995 x D 425 mm

LYD005 **2 + 4 Chest** H 1365 x W 995 x D 425 mm

LYD006 **3 Over 4 Chest** H 875 x W 1399 x D 425 mm