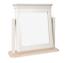

# Dressing Table, Stool & Mirror

LYD022

Dressing Table

H 830 x W 1010 x D 425 mm

Dressing Table Mirror
H 474 x W 500 x D 130 mm

LYD024

Dressing Table Stool

H 440 x W 510 x D 400 mm