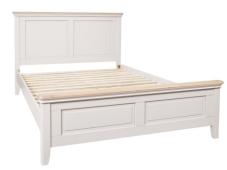

## Beds

LYD042 / LYD043 / LYD044 **4'6" / 5' / 6' High Foot End Panel Bed** H 1140 x W 1505 / 1655 / 1950 x L 2003 / 2108 / 2135 mm

Beds supplied with plywood slats