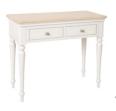

# Dressing Table, Stool & Mirror

LYD022

Dressing Table

H 830 x W 1010 x D 425 mm

Dressing Table Mirror
H 474 x W 500 x D 130 mm

LYD024

Dressing Table Stool

H 440 x W 510 x D 400 mm