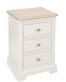

### Bedsides & Chests

LYD001 **3 Drawer Bedside** H 736 x W 495 x D 425 mm

LYD009 **Compact Bedside** H 715 x W 400 x D 300 mm

LYD010 **2 Drawer Bedside**H 580 x W 495 x
D 425 mm

LYD002 **5 Drawer Wellington** H 1315 x W 610 x D 425 mm