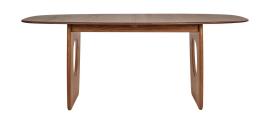

# **4292 HIGHMOOR EXTENDING DINING TABLE**

The Highmoor dining table is a striking modern table with retro undertones and will make a statement in any home. Circles are sculpted into the legs showing the craftmanship of this table which gives a quintessentially ercol feel to the furniture. The dining table is made of solid ash and can sit with any of the ash chairs in the ercol collection. When closed this table seats 6 and easily extends to seat 6-8 people giving the ability to host more guests. When not in use the leaf stores neatly within the table. The Highmoor extending dining table is available in all ercol ash finishes.