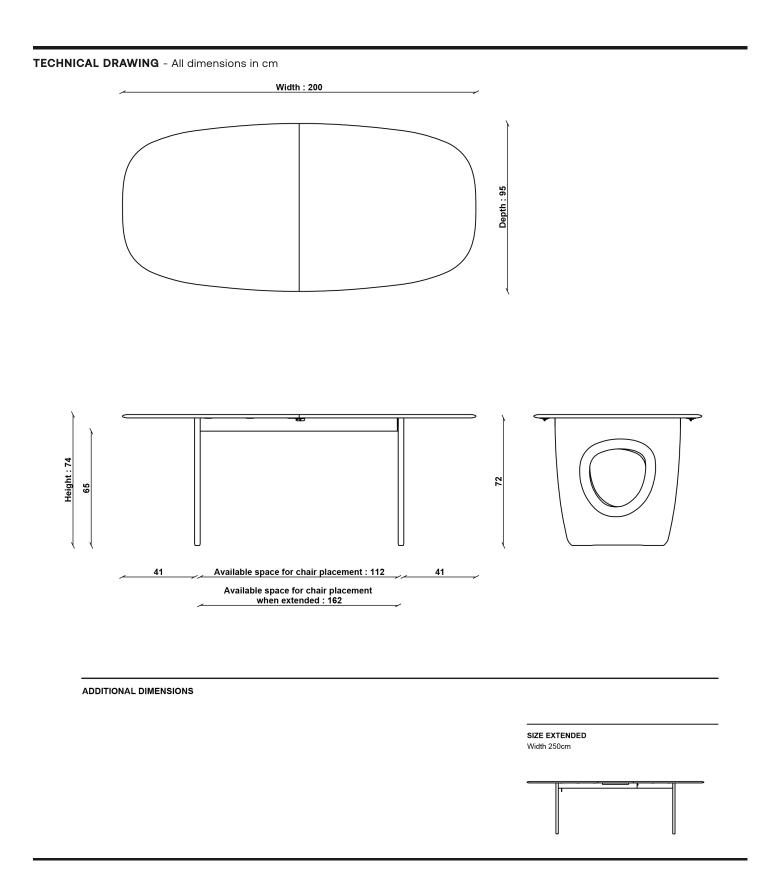

nes and will make a statement in any home. Circles are sculpted into the legs showing the craftmanship of this table which gives a quintessentially ercol feel to the furniture. The dining table is made of solid ash and can sit with any of the ash chairs in the ercol collection. When closed this table seats 6 and easily extends to seat 6-8 people giving the ability to host more guests. When not in use the leaf stores neatly within the table. The Highmoor extending dining table is available in all ercol ash finishes.



|--|

CONSTRUCTION

Solid Ash

DESIGNED BY

In-house design

**COUNTRY OF ORIGIN** 

UK

## PRODUCT DIMENSIONS

Width: 200-250cm Depth: 95cm Height: 74cm

#### **UNPACKED WEIGHT**

56kg

### **ASSEMBLY**

Partial Assembly - legs



# **4292 HIGHMOOR EXTENDING DINING TABLE**



ercol