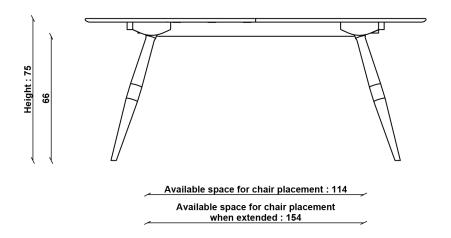

UK

PRODUCT DIMENSIONS

Width: 180-220cm Depth: 95cm Height: 75cm **PACKAGED DIMENSIONS** 

W 188 x L 25 x H 102 (CM). 57kg

**UNPACKED WEIGHT** 

41kg

ASSEMBLY

Partial Assembly - legs

## 4291G FAIRMILE LARGE EXTENDING DINING TABLE

TECHNICAL DRAWING - All dimensions in cm

ercol