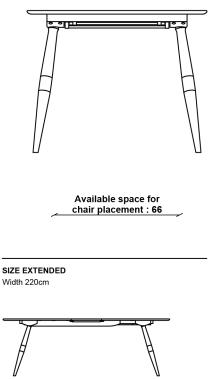

UK

PRODUCT DIMENSIONS

Width: 180-220cm Depth: 95cm Height: 75cm **PACKAGED DIMENSIONS** 

W 188 x L 25 x H 102 (CM). 57kg

**UNPACKED WEIGHT** 

41kg

ASSEMBLY

Partial Assembly - legs

## 4291G FAIRMILE LARGE EXTENDING DINING TABLE

TECHNICAL DRAWING - All dimensions in cm

ercol