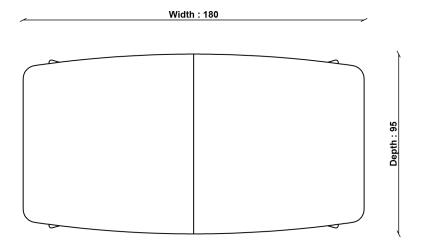

UK

PRODUCT DIMENSIONS

Width: 180-220cm Depth: 95cm Height: 75cm **PACKAGED DIMENSIONS** 

W 188 x L 25 x H 102 (CM). 57kg

**UNPACKED WEIGHT** 

41kg

ASSEMBLY

Partial Assembly - legs

## 4291G FAIRMILE LARGE EXTENDING DINING TABLE

TECHNICAL DRAWING - All dimensions in cm

ercol