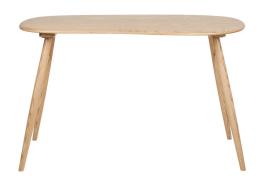

## **2367 BIX DESK**

The Bix desk is a statement piece of ercol furniture, with organic flowing lines and elegant tapered legs. This desk would be perfect within a living or work space adding a touch of style. The asymmetric shape of the Bix desk gives an ideal space to fit an office chair into the curve of the solid wood top. The Bix desk is crafted from solid ash and is available in all ercol finishes.