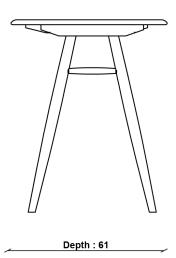

## PRODUCT DIMENSIONS

Width: 119cm Depth: 61cm Height: 75cm **UNPACKED WEIGHT** 

13.5kg

**ASSEMBLY** 

assembly\_required

## **2367 BIX DESK**

**TECHNICAL DRAWING** - All dimensions in cm

ercol