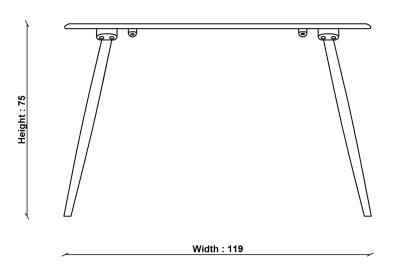

## PRODUCT DIMENSIONS

Width: 119cm Depth: 61cm Height: 75cm **UNPACKED WEIGHT** 

13.5kg

**ASSEMBLY** 

assembly\_required

## **2367 BIX DESK**

**TECHNICAL DRAWING** - All dimensions in cm

ercol