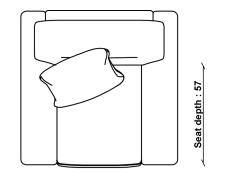

Width: 103cm Depth: 100-143cm Height: 96cm

**SEAT HEIGHT** 52cm

**SEAT DEPTH** 57cm

ARM HEIGHT

**SEAT WIDTH ARM TO ARM** 55cm

PACKAGED DIMENSIONS

W 103 x L 88 x H 106 (CM). 47.2kg W 89 x L 17.5 x H 31 (CM). 4.2kg