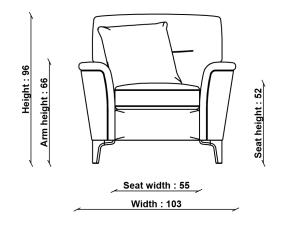

Width: 103cm Depth: 100-143cm Height: 96cm

**SEAT HEIGHT** 52cm

**SEAT DEPTH** 57cm

ARM HEIGHT

**SEAT WIDTH ARM TO ARM** 55cm

PACKAGED DIMENSIONS

W 103 x L 88 x H 106 (CM). 47.2kg W 89 x L 17.5 x H 31 (CM). 4.2kg