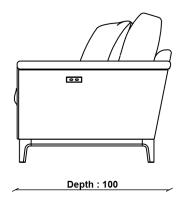

Width: 103cm Depth: 100-143cm Height: 96cm

**SEAT HEIGHT** 52cm

**SEAT DEPTH** 57cm

ARM HEIGHT

**SEAT WIDTH ARM TO ARM** 55cm

PACKAGED DIMENSIONS

W 103 x L 88 x H 106 (CM). 47.2kg W 89 x L 17.5 x H 31 (CM). 4.2kg