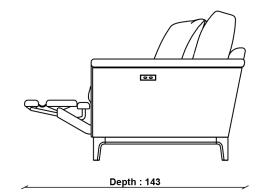

Width: 103cm Depth: 100-143cm Height: 96cm

**SEAT HEIGHT** 52cm

**SEAT DEPTH** 57cm

ARM HEIGHT

**SEAT WIDTH ARM TO ARM** 55cm

PACKAGED DIMENSIONS

W 103 x L 88 x H 106 (CM). 47.2kg W 89 x L 17.5 x H 31 (CM). 4.2kg