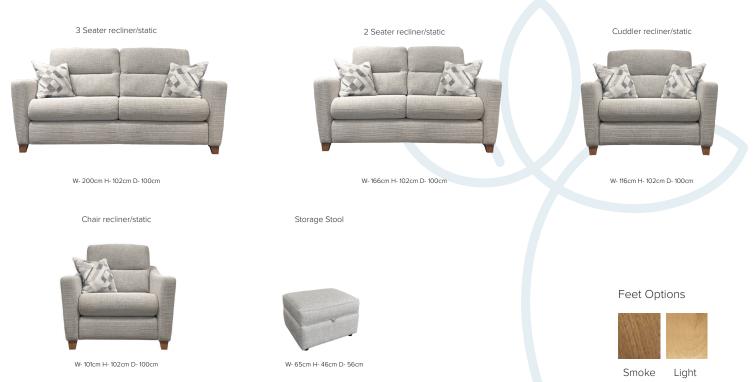

## AVAILABLE UNITS

All measurements are in centimeters, the manufacturer reserves the right to alter or amend specifications or dimensions without notice All measurements are approximate and relate to overall size of the item including soft arm cushions (where fitted) and back cushions \*Frame guarantee is only valid against manufacturing defects, it will not be valid for any other causes