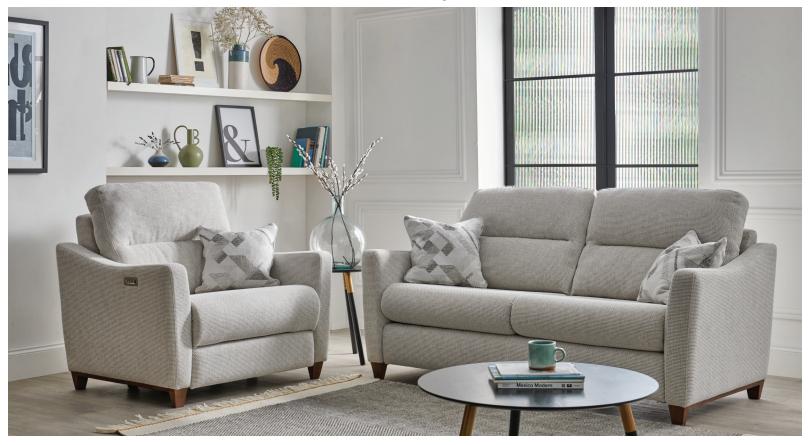

## Nazeing

Gloud Zero Zero Gravity Recliners Comfort & Wellbeing

Image shows 3 Seater Static and Cuddler Cloud Zero Recliner with Light wood feet