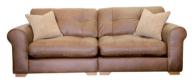

MAXI SPLIT SOFA SHOWN IN INDIANA TAN W: 236cm H: 85cm (SH: 47cm) D: 100cm

SMALL SOFA shown in indiana tan

W: 173cm H: 85cm (SH: 47cm) D: 100cm

SNUGGLER CHAIR
SHOWN IN INDIANA TAN
W: 132cm H: 85cm (SH: 47cm) D: 100cm