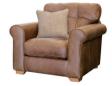

CHAIR
SHOWN IN INDIANA TAN
W: 102cm H: 85cm (SH: 47cm) D: 95cm

FOOT STOOL SHOWN IN INDIANA TAN W: 85cm H: 45cm D: 64cm