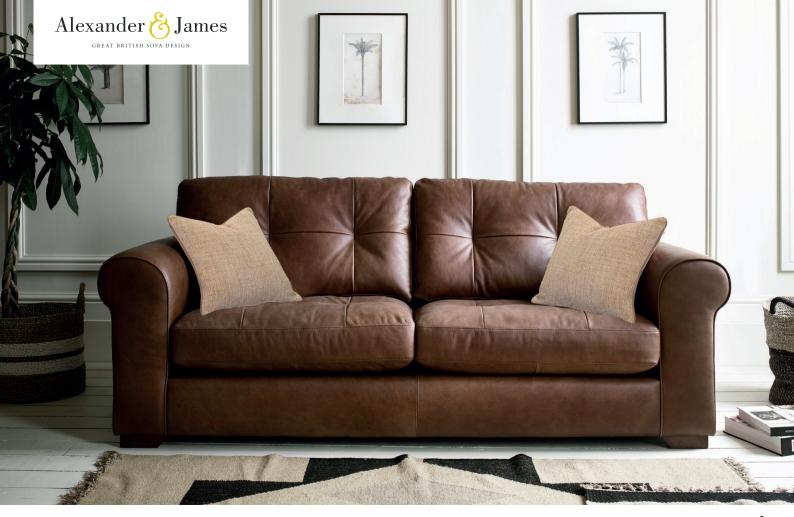

A cocooning sofa collection which combines some of the most loved elements of our favourite A&J designs. Soft seats combined with plump pillows dressed in warm woven fabrics from the finest English mills. Relax... British style...

MAXI SPLIT SOFA SHOWN IN INDIANA TAN W: 236cm H: 85cm (SH: 47cm) D: 100cm

SMALL SOFA shown in indiana tan

W: 173cm H: 85cm (SH: 47cm) D: 100cm

SNUGGLER CHAIR
SHOWN IN INDIANA TAN
W: 132cm H: 85cm (SH: 47cm) D: 100cm