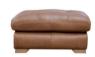

CHAIR
SHOWN IN INDIANA TAN
W: 102cm H: 85cm (SH: 47cm) D: 95cm

FOOT STOOL SHOWN IN INDIANA TAN W: 85cm H: 45cm D: 64cm