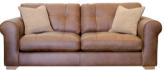

MAXI SPLIT SOFA SHOWN IN INDIANA TAN W: 236cm H: 85cm (SH: 47cm) D: 100cm

SMALL SOFA shown in indiana tan

W: 173cm H: 85cm (SH: 47cm) D: 100cm

SNUGGLER CHAIR
SHOWN IN INDIANA TAN
W: 132cm H: 85cm (SH: 47cm) D: 100cm