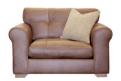

MAXI SPLIT SOFA SHOWN IN INDIANA TAN W: 236cm H: 85cm (SH: 47cm) D: 100cm

SMALL SOFA shown in indiana tan

W: 173cm H: 85cm (SH: 47cm) D: 100cm

SNUGGLER CHAIR
SHOWN IN INDIANA TAN
W: 132cm H: 85cm (SH: 47cm) D: 100cm