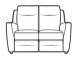

# Chicago

Due to its high back support and graceful sweeping lines, Chicago is an understated staple for any contemporary space. Moreover, with the ability to upgrade to a rechargeable power pack, Chicago may offer a simple, clean aesthetic but it's not to be underestimated ergonomically.

#### SOFAS & CHAIR

LARGE 2 SEATER SOFA H 109cm W 194cm D 97cm SH 51cm SW 160cm SD 49cm AH 68cm

LARGE 2 SEATER SOFA POWER RECLINER H 109cm W 194cm D 97cm SH 51cm SW 160cm SD 49cm AH 68cm FULL RECLINE 169cm

2 SEATER SOFA H 109cm W 153.5cm D 97cm SH 51cm SW 120cm SD 49cm AH 68cm

2 SEATER SOFA POWER RECLINER H 109cm W 153.5cm D 97cm SH 51cm SW 120cm SD 49cm AH 68cm FULL RECLINE 169cm

2 SEATER SOFA POWER RECLINER H 109cm W 153.5cm D 97cm SH 51cm SW 120cm SD 49cm AH 68cm FULL RECLINE 169cm