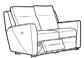

POWER PLUS

LARGE 2 SEATER SOFA POWER RECLINER H 109cm W 194cm D 97cm SH 51cm SW 160cm SD 49cm AH 68cm FULL RECLINE 169cm

AVAILABLE IN LEATHER OR FABRIC CORDLESS POWER PACK AVAILABLE 5 YEAR MOTOR AND MECHANSIM GUARANTEE ON MOTION PIECES

2 SEATER SOFA H 109cm W 153.5cm D 97cm SH 51cm SW 120cm SD 49cm AH 68cm

2 SEATER SOFA POWER RECLINER H 109cm W 153.5cm D 97cm SH 51cm SW 120cm SD 49cm AH 68cm FULL RECLINE 169cm

2 SEATER SOFA POWER RECLINER H 109cm W 153.5cm D 97cm SH 51cm SW 120cm SD 49cm AH 68cm FULL RECLINE 169cm