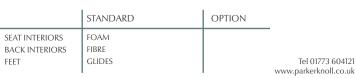

#### SOFAS & CHAIR

LARGE 2 SEATER SOFA H 109cm W 194cm D 97cm SH 51cm SW 160cm SD 49cm AH 68cm

LARGE 2 SEATER SOFA POWER RECLINER H 109cm W 194cm D 97cm SH 51cm SW 160cm SD 49cm AH 68cm FULL RECLINE 169cm

POWER PLUS

LARGE 2 SEATER SOFA POWER RECLINER H 109cm W 194cm D 97cm SH 51cm SW 160cm SD 49cm AH 68cm FULL RECLINE 169cm

AVAILABLE IN LEATHER OR FABRIC CORDLESS POWER PACK AVAILABLE 5 YEAR MOTOR AND MECHANSIM GUARANTEE ON MOTION PIECES

2 SEATER SOFA H 109cm W 153.5cm D 97cm SH 51cm SW 120cm SD 49cm AH 68cm

2 SEATER SOFA POWER RECLINER H 109cm W 153.5cm D 97cm SH 51cm SW 120cm SD 49cm AH 68cm FULL RECLINE 169cm

2 SEATER SOFA POWER RECLINER H 109cm W 153.5cm D 97cm SH 51cm SW 120cm SD 49cm AH 68cm FULL RECLINE 169cm

CHAIR H 109cm W 94.5cm D 97cm SH 51cm SW 60cm SD 49cm AH 68m

CHAIR POWER RECLINER H 109cm W 94.5cm D 97cm SH 51cm SW 60cm SD 49cm AH 68cm FULL RECLINE 169cm

CHAIR POWER RECLINER H 109cm W 94.5cm D 97cm SH 51cm SW 60cm SD 49cm AH 68m FULL RECLINE 169cm