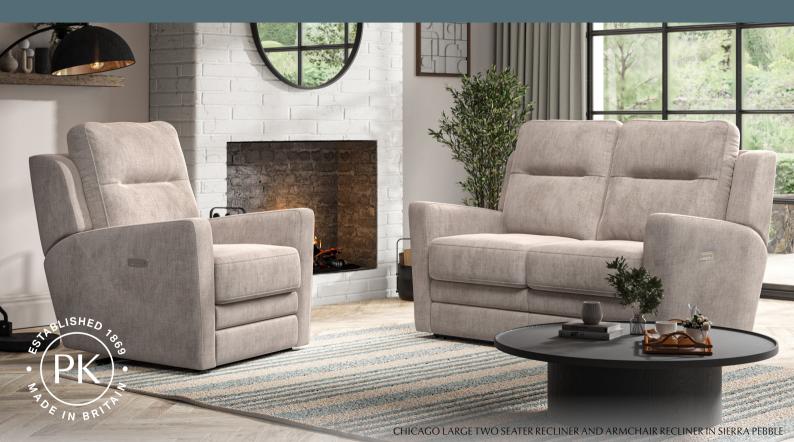

# Chicago

Due to its high back support and graceful sweeping lines, Chicago is an understated staple for any contemporary space. Moreover, with the ability to upgrade to a rechargeable power pack, Chicago may offer a simple, clean aesthetic but it's not to be underestimated ergonomically.

Carefully crafted in Britain by pioneers in the industry, transform your seating experience with Parker Knoll. We proudly present you with an adjustable footrest, headrest and lumbar support for unparalleled comfort.

Available as a chair, standard two seater and a large two seater. Also available as a power recliner.

pinterest.com/ParkerKnoll
instagram.com/ParkerKnoll
facebook.com/ParkeKnollUpholsteryLtd