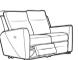

#### SOFAS & CHAIR

LARGE 2 SEATER SOFA H 109cm W 194cm D 97cm SH 51cm SW 160cm SD 49cm AH 68cm

LARGE 2 SEATER SOFA POWER RECLINER H 109cm W 194cm D 97cm SH 51cm SW 160cm SD 49cm AH 68cm FULL RECLINE 169cm

POWER PLUS

LARGE 2 SEATER SOFA POWER RECLINER H 109cm W 194cm D 97cm SH 51cm SW 160cm SD 49cm AH 68cm FULL RECLINE 169cm

AVAILABLE IN LEATHER OR FABRIC CORDLESS POWER PACK AVAILABLE 5 YEAR MOTOR AND MECHANSIM GUARANTEE ON MOTION PIECES

2 SEATER SOFA H 109cm W 153.5cm D 97cm SH 51cm SW 120cm SD 49cm AH 68cm

2 SEATER SOFA POWER RECLINER H 109cm W 153.5cm D 97cm SH 51cm SW 120cm SD 49cm AH 68cm FULL RECLINE 169cm

2 SEATER SOFA POWER RECLINER H 109cm W 153.5cm D 97cm SH 51cm SW 120cm SD 49cm AH 68cm FULL RECLINE 169cm