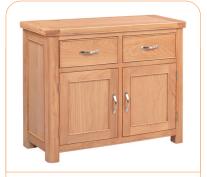

W 80 D 32 H 80

2 Door 2 Drawer Sideboard W 106 D 44 H 86

3 Door 3 Drawer Sideboard W 150 D 44 H 86

Coffee Table with 2 Drawers W 100 D 60

Small TV Unit W 90 D 44 H 50

Corner TV Unit W 102 D 51 H 56

Nest of Tables