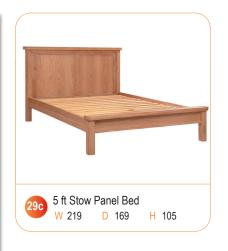

oors

W 80 D 32 H 80



2 Door 2 Drawer Sideboard W 106 D 44 H 86



3 Door 3 Drawer Sideboard W 150 D 44 H 86



Coffee Table with 2 Drawers W 100 D 60



Small TV Unit W 90 D 44 H 50



Corner TV Unit W 102 D 51 H 56



Nest of Tables





Console Table with 2 Drawers W 100 D 42 H 80



D 30

H 80

W 60

Lamp Table with Shelf D 38 W 50 D 50 H 50 H 50



W 140-200 D 90





Please contact your retailer for more information regarding other items in this range.



Display Cabinet with Glass Doors

H 180

D 37

W 90









Tall Chest with 5 Drawers
W 50 D 40 H 102



Bedside with 3 Drawers W 45 D 38 H 60









In the interest of continual improvement we reserve the right to alter sizes, design or specifications or to withdraw items from the range. Colours shown are an indication only.



Available only by Direct Container



NOTES:

In the interest of continual improvement we reserve the right to alter sizes, design or specifications or to withdraw items from the range. Colours shown are an indication only.