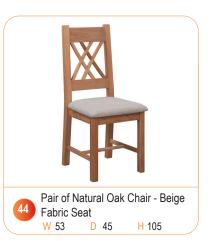

## **CHELTENHAM** OAK

In the interest of continual improvement we reserve the right to alter sizes, design or specifications or to withdraw items from the range. Colours

shown are an indication only.

Compact Sideboard with 1 Drawer & 2 Doors