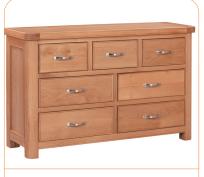

## **CHELTENHAM** OAK

In the interest of continual improvement we reserve the right to alter sizes, design or specifications or to withdraw items from the range. Colours

shown are an indication only.

Compact Sideboard with 1 Drawer & 2 Doors