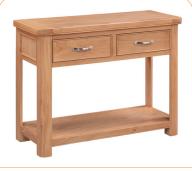

Console Table with 2 Drawers W 100 D 42 H 80

D 30

H 80

W 60

Lamp Table with Shelf D 38 W 50 D 50 H 50 H 50

W 140-200 D 90

Please contact your retailer for more information regarding other items in this range.