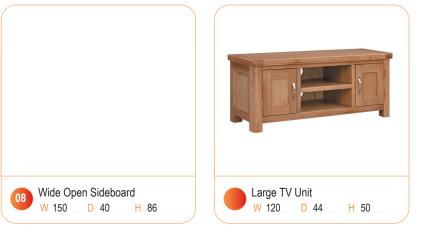

W 80 D 32 H 80

2 Door 2 Drawer Sideboard W 106 D 44 H 86

3 Door 3 Drawer Sideboard W 150 D 44 H 86

Coffee Table with 2 Drawers W 100 D 60

Small TV Unit W 90 D 44 H 50

Corner TV Unit W 102 D 51 H 56

Nest of Tables