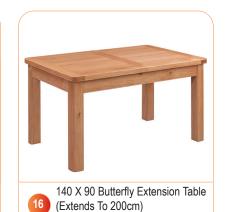

Console Table with 2 Drawers W 100 D 42 H 80

D 30

H 80

W 60

Lamp Table with Shelf D 38 W 50 D 50 H 50 H 50

W 140-200 D 90

Please contact your retailer for more information regarding other items in this range.