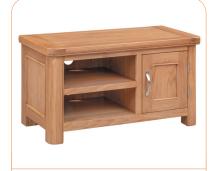

W 80 D 32 H 80

2 Door 2 Drawer Sideboard W 106 D 44 H 86

3 Door 3 Drawer Sideboard W 150 D 44 H 86

Coffee Table with 2 Drawers W 100 D 60

Small TV Unit W 90 D 44 H 50

Corner TV Unit W 102 D 51 H 56

Nest of Tables