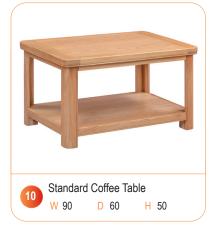

W 80 D 32 H 80

2 Door 2 Drawer Sideboard W 106 D 44 H 86

3 Door 3 Drawer Sideboard W 150 D 44 H 86

Coffee Table with 2 Drawers W 100 D 60

Small TV Unit W 90 D 44 H 50

Corner TV Unit W 102 D 51 H 56

Nest of Tables