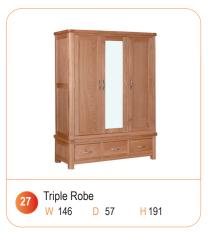

vement we reserve the right to alter sizes, design or specifications or to withdraw items from the range. Colours

shown are an indication only.



Compact Sideboard with 1 Drawer & 2 Doors

W 80 D 32 H 80



2 Door 2 Drawer Sideboard W 106 D 44 H 86



3 Door 3 Drawer Sideboard W 150 D 44 H 86



Coffee Table with 2 Drawers W 100 D 60



Small TV Unit W 90 D 44 H 50



Corner TV Unit W 102 D 51 H 56



Nest of Tables





Console Table with 2 Drawers W 100 D 42 H 80



D 30

H 80

W 60

Lamp Table with Shelf D 38 W 50 D 50 H 50 H 50



W 140-200 D 90





Please contact your retailer for more information regarding other items in this range.



Display Cabinet with Glass Doors

H 180

D 37

W 90









Tall Chest with 5 Drawers
W 50 D 40 H 102



Bedside with 3 Drawers W 45 D 38 H 60









In the interest of continual improvement we reserve the right to alter sizes, design or specifications or to withdraw items from the range. Colours shown are an indication only.



Available only by Direct Container



NOTES:

In the interest of continual improvement we reserve the right to alter sizes, design or specifications or to withdraw items from the range. Colours shown are an indication only.