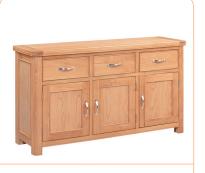

W 80 D 32 H 80

2 Door 2 Drawer Sideboard W 106 D 44 H 86

3 Door 3 Drawer Sideboard W 150 D 44 H 86

Coffee Table with 2 Drawers W 100 D 60

Small TV Unit W 90 D 44 H 50

Corner TV Unit W 102 D 51 H 56

Nest of Tables