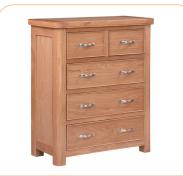

## **CHELTENHAM** OAK

In the interest of continual improvement we reserve the right to alter sizes, design or specifications or to withdraw items from the range. Colours

shown are an indication only.

Compact Sideboard with 1 Drawer & 2 Doors