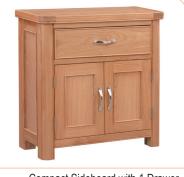

## **CHELTENHAM** OAK

In the interest of continual improvement we reserve the right to alter sizes, design or specifications or to withdraw items from the range. Colours

shown are an indication only.

Compact Sideboard with 1 Drawer & 2 Doors

W 80 D 32 H 80

2 Door 2 Drawer Sideboard W 106 D 44 H 86

3 Door 3 Drawer Sideboard W 150 D 44 H 86

Coffee Table with 2 Drawers W 100 D 60

Small TV Unit W 90 D 44 H 50

Corner TV Unit W 102 D 51 H 56

Nest of Tables