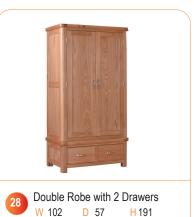

ment we reserve the right to alter sizes, design or specifications or to withdraw items from the range. Colours

shown are an indication only.



Compact Sideboard with 1 Drawer & 2 Doors

W 80 D 32 H 80



2 Door 2 Drawer Sideboard W 106 D 44 H 86



3 Door 3 Drawer Sideboard W 150 D 44 H 86



Coffee Table with 2 Drawers W 100 D 60



Small TV Unit W 90 D 44 H 50



Corner TV Unit W 102 D 51 H 56



Nest of Tables





Console Table with 2 Drawers W 100 D 42 H 80



D 30

H 80

W 60

Lamp Table with Shelf D 38 W 50 D 50 H 50 H 50



W 140-200 D 90





Please contact your retailer for more information regarding other items in this range.



Display Cabinet with Glass Doors

H 180

D 37

W 90









Tall Chest with 5 Drawers
W 50 D 40 H 102



Bedside with 3 Drawers W 45 D 38 H 60









In the interest of continual improvement we reserve the right to alter sizes, design or specifications or to withdraw items from the range. Colours shown are an indication only.



Available only by Direct Container



NOTES:

In the interest of continual improvement we reserve the right to alter sizes, design or specifications or to withdraw items from the range. Colours shown are an indication only.