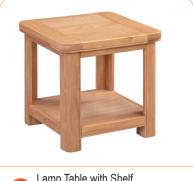

Console Table with 2 Drawers W 100 D 42 H 80

D 30

H 80

W 60

Lamp Table with Shelf D 38 W 50 D 50 H 50 H 50

W 140-200 D 90

Please contact your retailer for more information regarding other items in this range.