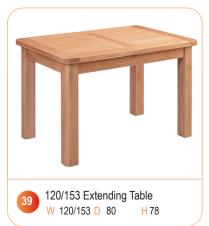

Console Table with 2 Drawers W 100 D 42 H 80

D 30

H 80

W 60

Lamp Table with Shelf D 38 W 50 D 50 H 50 H 50

W 140-200 D 90

Please contact your retailer for more information regarding other items in this range.