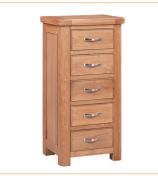

Display Cabinet with Glass Doors

H 180

D 37

W 90

Tall Chest with 5 Drawers
W 50 D 40 H 102

Bedside with 3 Drawers W 45 D 38 H 60

In the interest of continual improvement we reserve the right to alter sizes, design or specifications or to withdraw items from the range. Colours shown are an indication only.