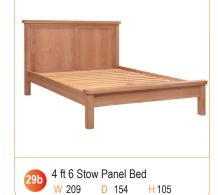

nt we reserve the right to alter sizes, design or specifications or to withdraw items from the range. Colours

shown are an indication only.



Compact Sideboard with 1 Drawer & 2 Doors

W 80 D 32 H 80



2 Door 2 Drawer Sideboard W 106 D 44 H 86



3 Door 3 Drawer Sideboard W 150 D 44 H 86



Coffee Table with 2 Drawers W 100 D 60



Small TV Unit W 90 D 44 H 50



Corner TV Unit W 102 D 51 H 56



Nest of Tables





Console Table with 2 Drawers W 100 D 42 H 80



D 30

H 80

W 60

Lamp Table with Shelf D 38 W 50 D 50 H 50 H 50



W 140-200 D 90





Please contact your retailer for more information regarding other items in this range.



Display Cabinet with Glass Doors

H 180

D 37

W 90









Tall Chest with 5 Drawers
W 50 D 40 H 102



Bedside with 3 Drawers W 45 D 38 H 60









In the interest of continual improvement we reserve the right to alter sizes, design or specifications or to withdraw items from the range. Colours shown are an indication only.



Available only by Direct Container



NOTES:

In the interest of continual improvement we reserve the right to alter sizes, design or specifications or to withdraw items from the range. Colours shown are an indication only.