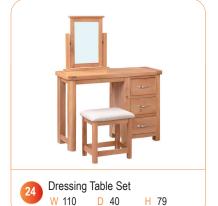

rovement we reserve the right to alter sizes, design or specifications or to withdraw items from the range. Colours

shown are an indication only.



Compact Sideboard with 1 Drawer & 2 Doors

W 80 D 32 H 80



2 Door 2 Drawer Sideboard W 106 D 44 H 86



3 Door 3 Drawer Sideboard W 150 D 44 H 86



Coffee Table with 2 Drawers W 100 D 60



Small TV Unit W 90 D 44 H 50



Corner TV Unit W 102 D 51 H 56



Nest of Tables





Console Table with 2 Drawers W 100 D 42 H 80



D 30

H 80

W 60

Lamp Table with Shelf D 38 W 50 D 50 H 50 H 50



W 140-200 D 90





Please contact your retailer for more information regarding other items in this range.



Display Cabinet with Glass Doors

H 180

D 37

W 90









Tall Chest with 5 Drawers
W 50 D 40 H 102



Bedside with 3 Drawers W 45 D 38 H 60









In the interest of continual improvement we reserve the right to alter sizes, design or specifications or to withdraw items from the range. Colours shown are an indication only.



Available only by Direct Container



NOTES:

In the interest of continual improvement we reserve the right to alter sizes, design or specifications or to withdraw items from the range. Colours shown are an indication only.