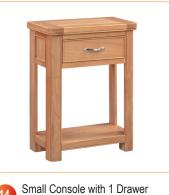

Console Table with 2 Drawers W 100 D 42 H 80

D 30

H 80

W 60

Lamp Table with Shelf D 38 W 50 D 50 H 50 H 50

W 140-200 D 90

Please contact your retailer for more information regarding other items in this range.