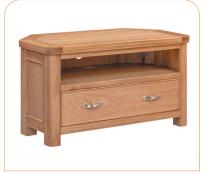

W 80 D 32 H 80

2 Door 2 Drawer Sideboard W 106 D 44 H 86

3 Door 3 Drawer Sideboard W 150 D 44 H 86

Coffee Table with 2 Drawers W 100 D 60

Small TV Unit W 90 D 44 H 50

Corner TV Unit W 102 D 51 H 56

Nest of Tables