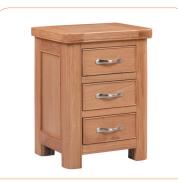

Display Cabinet with Glass Doors

H 180

D 37

W 90

Tall Chest with 5 Drawers
W 50 D 40 H 102

Bedside with 3 Drawers W 45 D 38 H 60

In the interest of continual improvement we reserve the right to alter sizes, design or specifications or to withdraw items from the range. Colours shown are an indication only.